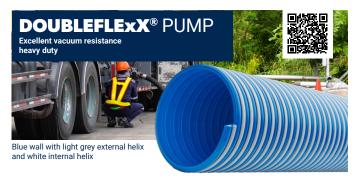

!** 





### **ADVANTAGES**

compared to a standard hose





#### **VACUUM**

External spiral is working against shrinking. More spiral volume per meter = Bigger resistance to collapsing.







**DOUBLEFLE**<sub>x</sub>X<sup>®</sup>





**STANDARD** 

#### **FLEXIBILITY**

Larger pitch makes it easier to bend.





**DOUBLEFLEXX®** 



**STANDARD** 



External spiral is preventing convolution & kinking, allowing for a smaller bending radius.





**DOUBLEFLEXX®** 





#### **PROTECTION**

External rigid spiral provides an easy slide over rough surfaces and protects wall and internal core spiral . Wall protection against perforation.











**DOUBLEFLEXX®** 

**STANDARD** 

## **APPLICATIONS**



#### **FOOD & BEVERAGE PROCESSING**



#### **AGRICULTURE**



#### **TANK TRUCKS**



#### **SPECIALTIES**



## DO YOU NEED A DOUBLEFLEXX® FOR YOUR APPLICATION?

Feel free to contact us!

#### **Contact:**

+33 (0)475 0175 75 **or** info@gap-plastomere.com Chemin de Fortuneau, 26200 Montélimar, France













# A NEW WAY TO WORK IN UNDERPRESSURE!



#### **Contact:**

+33 (0)475 017575 info@gap-plastomere.com

Chemin de Fortuneau 26200 Montélimar, France



A MEMBER OF