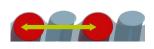

#### **FLEXIBILITY**

Larger pitch makes it easier to bend.

**DOUBLEFLEXX®** 

**STANDARD** 

External spiral is preventing convolution & kinking, allowing for a smaller bending radius.

**DOUBLEFLEXX®** 