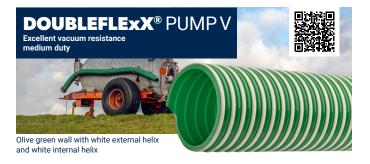

RANCE



**UNDERPRESSURE!** 





### **ADVANTAGES**

compared to a standard hose





#### **VACUUM**

External spiral is working against shrinking. More spiral volume per meter = Bigger resistance to collapsing.







**DOUBLEFLE**<sub>x</sub>X<sup>®</sup>





**STANDARD** 

#### **FLEXIBILITY**

Larger pitch makes it easier to bend.





**DOUBLEFLEXX®** 



**STANDARD** 



External spiral is preventing convolution & kinking, allowing for a smaller bending radius.





**DOUBLEFLEXX®** 





#### **PROTECTION**

External rigid spiral provides an easy slide over rough surfaces and protects wall and internal core spiral . Wall protection against perforation.











**DOUBLEFLEXX®** 

**STANDARD** 

## **APPLICATIONS**



#### **FOOD & BEVERAGE PROCESSING**



#### **AGRICULTURE**



#### **TANK TRUCKS**



#### **SPECIALTIES**



## DO YOU NEED A DOUBLEFLEXX® FOR YOUR APPLICATION?

Feel free to contact us!

#### **Contact:**

+33 (0)475 0175 75 **or** info@gap-plastomere.com Chemin de Fortuneau, 26200 Montélimar, France













# A NEW WAY TO WORK IN UNDERPRESSURE!



#### **Contact:**

+33 (0)475 017575 info@gap-plastomere.com

Chemin de Fortuneau 26200 Montélimar, France



A MEMBER OF