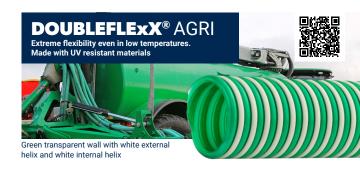

<sup>®</sup>





**STANDARD** 

#### **FLEXIBILITY**

Larger pitch makes it easier to bend.





**DOUBLEFLEXX®** 



**STANDARD** 



External spiral is preventing convolution & kinking, allowing for a smaller bending radius.





**DOUBLEFLEXX®** 





#### **PROTECTION**

External rigid spiral provides an easy slide over rough surfaces and protects wall and internal core spiral . Wall protection against perforation.











**DOUBLEFLEXX®** 

**STANDARD** 

## **APPLICATIONS**



#### **FOOD & BEVERAGE PROCESSING**



#### **AGRICULTURE**



#### **TANK TRUCKS**



#### **SPECIALTIES**



## DO YOU NEED A DOUBLEFLEXX® FOR YOUR APPLICATION?

Feel free to contact us!

#### **Contact:**

+33 (0)475 0175 75 **or** info@gap-plastomere.com Chemin de Fortuneau, 26200 Montélimar, France













# A NEW WAY TO WORK IN UNDERPRESSURE!



#### **Contact:**

+33 (0)475 017575 info@gap-plastomere.com

Chemin de Fortuneau 26200 Montélimar, France



A MEMBER OF