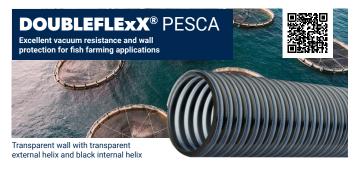

ES**

compared to a standard hose





#### **VACUUM**

External spiral is working against shrinking. More spiral volume per meter = Bigger resistance to collapsing.







**DOUBLEFLE**<sub>x</sub>X<sup>®</sup>





**STANDARD** 

#### **FLEXIBILITY**

Larger pitch makes it easier to bend.





**DOUBLEFLEXX®** 



**STANDARD** 



External spiral is preventing convolution & kinking, allowing for a smaller bending radius.





**DOUBLEFLEXX®** 





#### **PROTECTION**

External rigid spiral provides an easy slide over rough surfaces and protects wall and internal core spiral . Wall protection against perforation.











**DOUBLEFLEXX®** 

**STANDARD** 

## **APPLICATIONS**



#### **FOOD & BEVERAGE PROCESSING**



#### **AGRICULTURE**



#### **TANK TRUCKS**



#### **SPECIALTIES**



## DO YOU NEED A DOUBLEFLEXX® FOR YOUR APPLICATION?

Feel free to contact us!

#### **Contact:**

+33 (0)475 0175 75 **or** info@gap-plastomere.com Chemin de Fortuneau, 26200 Montélimar, France













# A NEW WAY TO WORK IN UNDERPRESSURE!



#### **Contact:**

+33 (0)475 017575 info@gap-plastomere.com

Chemin de Fortuneau 26200 Montélimar, France



A MEMBER OF