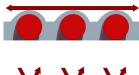

#### **FLEXIBILITY**

Larger pitch makes it easier to bend.

**DOUBLEFLEXX®** 

**STANDARD** 

External spiral is preventing convolution & kinking, allowing for a smaller bending radius.

**DOUBLEFLEXX®** 