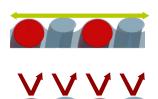

#### **VACUUM**

External spiral is working against shrinking. More spiral volume per meter = Bigger resistance to collapsing.

**DOUBLEFLE**<sub>x</sub>X<sup>®</sup>

**STANDARD** 