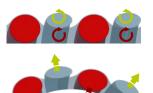

#### **PROTECTION**

External rigid spiral provides an easy slide over rough surfaces and protects wall and internal core spiral . Wall protection against perforation.

**DOUBLEFLEXX®** 

**STANDARD** 