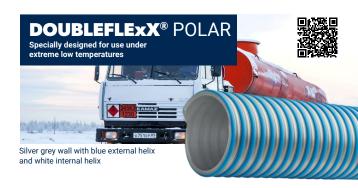

up>®</sup>





**STANDARD** 

#### **FLEXIBILITY**

Larger pitch makes it easier to bend.





**DOUBLEFLEXX®** 



**STANDARD** 



External spiral is preventing convolution & kinking, allowing for a smaller bending radius.





**DOUBLEFLEXX®** 





#### **PROTECTION**

External rigid spiral provides an easy slide over rough surfaces and protects wall and internal core spiral . Wall protection against perforation.











**DOUBLEFLEXX®** 

**STANDARD** 

## **APPLICATIONS**



#### **FOOD & BEVERAGE PROCESSING**



#### **AGRICULTURE**



#### **TANK TRUCKS**



#### **SPECIALTIES**



## DO YOU NEED A DOUBLEFLEXX® FOR YOUR APPLICATION?

Feel free to contact us!

#### **Contact:**

+33 (0)475 0175 75 **or** info@gap-plastomere.com Chemin de Fortuneau, 26200 Montélimar, France













# A NEW WAY TO WORK IN UNDERPRESSURE!



#### **Contact:**

+33 (0)475 017575 info@gap-plastomere.com

Chemin de Fortuneau 26200 Montélimar, France



A MEMBER OF