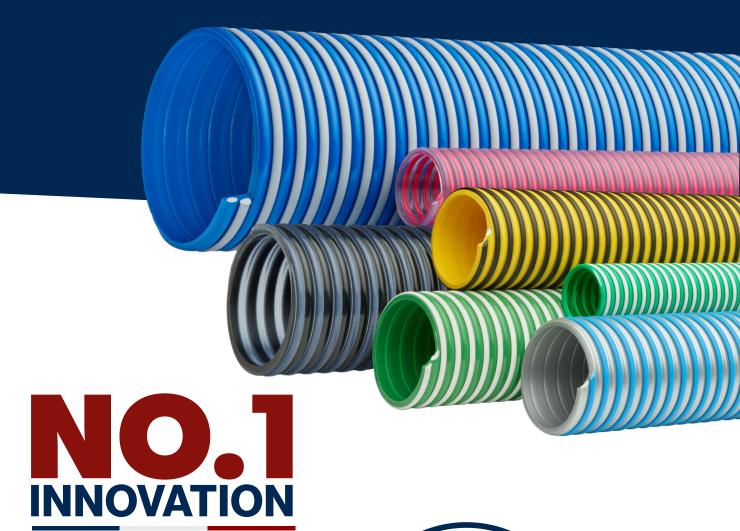

## DOUBLEFLEXX®

New generation of suction hoses

DOUBLE SPIRAL

MADE IN FRANCE

**UNDERPRESSURE!** 