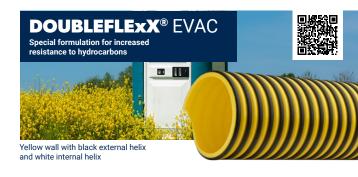

>®</sup>





**STANDARD** 

#### **FLEXIBILITY**

Larger pitch makes it easier to bend.





**DOUBLEFLEXX®** 



**STANDARD** 



External spiral is preventing convolution & kinking, allowing for a smaller bending radius.





**DOUBLEFLEXX®** 





#### **PROTECTION**

External rigid spiral provides an easy slide over rough surfaces and protects wall and internal core spiral . Wall protection against perforation.











**DOUBLEFLEXX®** 

**STANDARD** 

## **APPLICATIONS**



#### **FOOD & BEVERAGE PROCESSING**



#### **AGRICULTURE**



#### **TANK TRUCKS**



#### **SPECIALTIES**



## DO YOU NEED A DOUBLEFLEXX® FOR YOUR APPLICATION?

Feel free to contact us!

#### **Contact:**

+33 (0)475 0175 75 **or** info@gap-plastomere.com Chemin de Fortuneau, 26200 Montélimar, France













# A NEW WAY TO WORK IN UNDERPRESSURE!



#### **Contact:**

+33 (0)475 017575 info@gap-plastomere.com

Chemin de Fortuneau 26200 Montélimar, France



A MEMBER OF