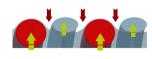

#### **VACUUM**

External spiral is working against shrinking. More spiral volume per meter = Bigger resistance to collapsing.

**DOUBLEFLE**<sub>x</sub>X<sup>®</sup>

**STANDARD** 